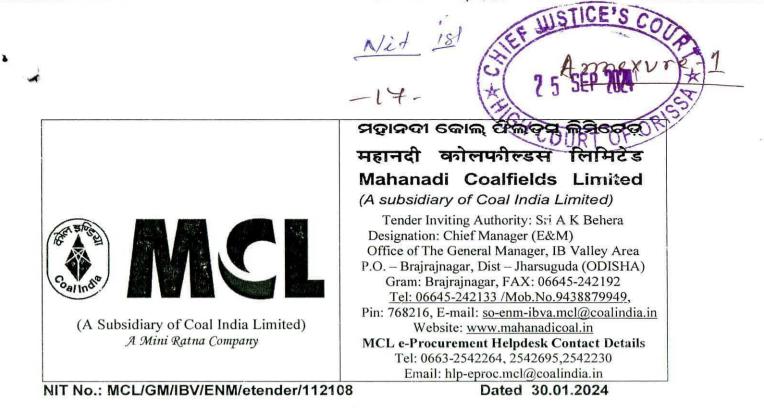

#### **SYNOPSIS**

That Opp. Party No.3 Staff Officer (E&M) of MCL, Brajarajnagar published Notice Inviting Tender No.MCL/IBV/ENM/e-tender/112108 dated 30.01.2024 for execution of day to day overhead line maintenance work of 3.3 KV feeder along with providing assistance to cope-up the daily emergency work in backshift hour at Samaleswari Open Cast Project of IB Valley Area for the 2 years. The location of work was at SOCP IB Valley Area and estimated cost of work (including GST and BOCW Welfare Cess) is Rs.1,74,53,073.07 paisa and the earnest money was fixed at Rs.2,18,200/-. The time schedule of tender was e-publication dated on 30.01.2024, submission of last date of bid was 16.02.2024. The date of opening of the Technical Bid fixed to 19.02.2024 and it was stated that the price bid will be opened as per the notification later on. The eligibility criteria to participate in the Tender is mentioned at Sl. No.8 of NIT i.e. work experience.

#### (Nature of Job: Works OR Service) e-TENDER NOTICE

1. Tenders are invited on-line on the website <u>https://coalindiatenders.nic.in</u> from the eligible bidders having Digital Signature Certificate (DSC) issued from any agency authorized by Controller of Certifying Authority (CCA), Govt. of India and which can be traced up to the chain of trust to the Root Certificate of CCA, for the following work:

| Description of work                                                                                                                                                                                                                                        | Location                   | Estimated Cost of Work<br>(Including GST& BOCW<br>Welfare Cess) (In Rs.) | Earnest<br>Money (In<br>Rs.) | Period of<br>Completion<br>(In Days) |
|------------------------------------------------------------------------------------------------------------------------------------------------------------------------------------------------------------------------------------------------------------|----------------------------|--------------------------------------------------------------------------|------------------------------|--------------------------------------|
| Day to day HT overhead<br>line maintenance work of<br>3.3 KV feeders along with<br>providing assistance to<br>cope up the daily<br>emergency work in<br>backshift hours at<br>Samleswari Open Cast<br>Project, IB Valley Area for a<br>period of 02 years. | SOCP,<br>IB Valley<br>Area | 17453073.07                                                              | 2,18,200.00                  | 02 years                             |

For further clarification, please contact:

| Tender inviting authority           | Tender Dealing Officer(s)  |                        |  |
|-------------------------------------|----------------------------|------------------------|--|
| Sri. A K Behera, Staff Officer(E&M) | Sri. Battula Sudheer Kumar | Sri. Tapan Kumar Swain |  |
| Contact No. 9438879949              | Contact No. 8919151928     | Contact No. 9438494471 |  |