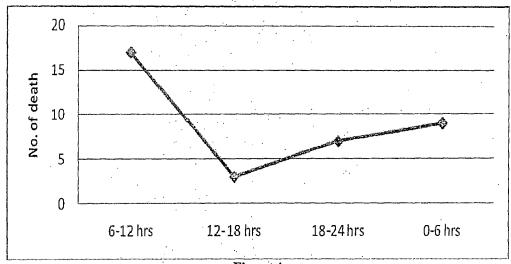

of damage in

Int. Res. J. Environment Sci.

(n=125) and total 7297.24 acre of crop damaged by elephant in different seasons during the study period in AFD (table 1).

Elephant Death: Between 2001-02 and 2012-13 a total of 37 elephants had died at Angul Forest Division which includes 11 adult males, 13 adult females, 4 juveniles and 9 calves. The

cause of death were electruction (n=16, 43%) Disease (n=6, 16%), fighting (n=4, 11%) natural and accidental (n=3,8% each) lighting (n=2,5%) and poaching, poisoning and unknown (n=1,3%). During the study period 12 years showed that the maximum 7 number of elephant death in 2011-12, figure-2.



Figure-2 Yearly variation of elephant death, human death and injury by elephant



Figure-3 Monthly variation of Elephant death, human death and injury





Figure-4
Time variation of human death by elephant

Table-1 Human death and Injury, property damage and elephant death due to HEC at AFD, Odisha

| Year      | Human Killed by | Human Injured by | House Damage by | Crop Damaged in | Death of |
|-----------|-----------------|------------------|-----------------|-----------------|----------|
| т еаг     | Elephant        | · Elephant       | Elephant        | Acre            | Elephant |
| 2001-02   | 00              | 00               | 00              | 00              | 1        |
| 2002-03   | 00              | 00               | 3               | 00              | 2        |
| 2003-04   | 00              | 11               | 00              | 00              | 3        |
| 2004-05   | 4               | 14               | 5