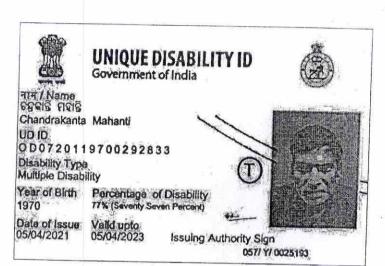

4. That the father of petitioner suffered from acute mental disorder with 77% disability and is a kidney Failure and also paralysis Patient and he has been advised by Doctor to remain at Bhubaneswar and continue his treatment in the All India Institute of Medical Science, Bhubaneswar. Petitioner is also suffering disease like Psoriasis and Arthritis and unable to move freely.

The medical certificates of father of petitioner and petitioner are filed herewith as **Annexure 2 series**.

5. That due to the above illness and deteriorating financial condition petitioner even though is remaining at Bhubaneswar but unable to prosecute her studies at Dhenkanal for which petitioner approached the Synergy Institute of Engineering and Technology Dhenkanal to give NOC but the Synergy Institute of Engineering and Technology Dhenkanal refused to give NOC and also refused to return the original documents demanding full course fee of balance period of the computer course i.e 3 years. Petitioner also approached different Engineering colleges at Bhubaneswar to give NOC for admitting petitioner in the 2<sup>nd</sup> year Computer Course as petitioner has completed 1<sup>st</sup> year Computer Course at Synergy Institute, Dhenkanal After contacting different colleges, the GITA Autonomous College ultimately agreed to admit petitioner . Considering the financial condition and perennial disease of her father and herself also agreed to admit petitioner with less fees. But due to non-availability of NOC from Synergy Institute of Engineering and Technology Dhenkanal petitioner is unable to admit herself in the GITA Autonomous College Bhubaneswar.