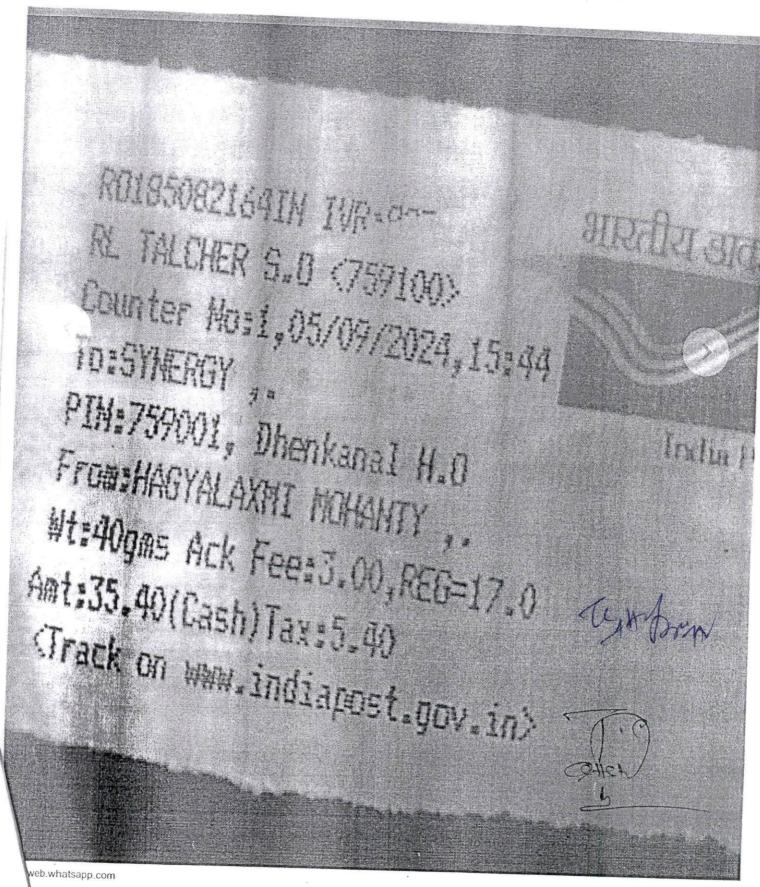

representation before the Synergy Institute of Engineering and Technology Dhenkanal by hand on 27.05.24 and since the Synergy Institute did not take any necessary step in the matter, petitioner has also filed another representation by regd. post dt 05.09.24 before the Synergy Institute of Engineering and Technology Dhenkanal.