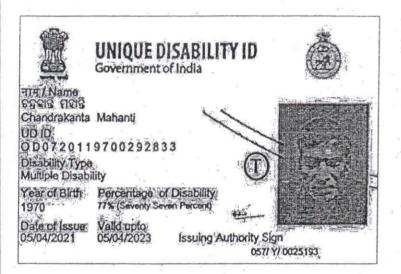

4. That the father of petitioner suffered from acute mental disorder with 77% disability and is a kidney Failure and also paralysis Patient and he has been advised by Doctor to remain at Bhubaneswar and continue his treatment in the All India Institute of Medical Science, Bhubaneswar. Petitioner is also suffering disease like Psoriasis and Arthritis and unable to move freely.

The medical certificates of father of petitioner and petitioner are filed herewith as **Annexure 2 series**.

5. That due to the above illness and deteriorating financial condition petitioner even though is remaining at Bhubaneswar but unable to prosecute her studies at Dhenkanal for which petitioner approached the Synergy Institute of Engineering and Technology Dhenkanal to give NOC but the Synergy Institute of Engineering and Technology Dhenkanal refused to give NOC and also refused to return the original documents demanding full course fee of balance period of the computer course i.e 3 years. Petitioner also approached different Engineering colleges at Bhubaneswar to give NOC for admitting petitioner in the 2<sup>nd</sup> year Computer Course as petitioner has completed 1<sup>st</sup> year Computer Course at Synergy Institute, Dhenkanal After contacting different colleges, the GITA Autonomous College ultimately agreed to admit petitioner . Considering the financial condition and perennial disease of her father and herself also agreed to admit petitioner with less fees. But due to non-availability of NOC from Synergy Institute of Engineering and Technology Dhenkanal petitioner is unable to admit herself in the GITA Autonomous College Bhubaneswar.