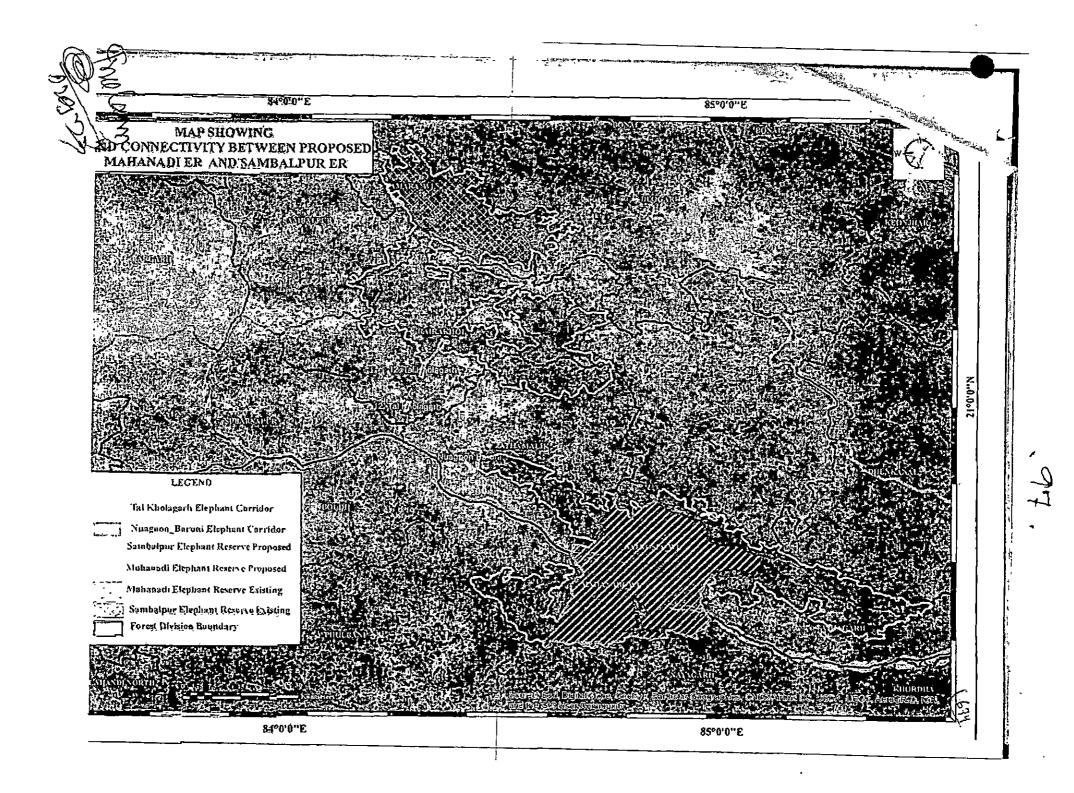

- 2. Mr. Manoj Nair, the Principal Chief Conservator of Forests (WL) & Chief Wildlife Warden (PCCF) is present in virtual mode. He states that he is right now stationed in Similipal itself to ensure the inquiry is taken to a logical conclusion. The Court has impressed upon Mr. Naik that it would like to be assured that preventive steps that were planned by Joint Task Force(JTF) are actually being put in place immediately.
- 3. An affidavit listing out the precise preventive measures taken will be filed before the next date. This will include the names of the "Gaja Sathis", who are said to have been deployed and the map showing the elephant corridor routes in State of Odisha with the names of villagers that fall in and around the corridors. The affidavit will also set out the details of the FIR registered in connection with the above incident.
- 4. List on 22nd December, 2022 at 10.30 am. Mr. Nair will remain present in virtual mode on the next date."
- 7. The order dated 29.08.2023 reads thus;
  - "7. It has been agreed upon by the learned counsel for the parties that Dr. Manoj V. Nair, the Principal Chief Conservator of Forests (Wild Life) should be requested to make a presentation on ground reality on which the Public Interest Litigation (PIL) is focused. The conversation should encompass the comprehensive